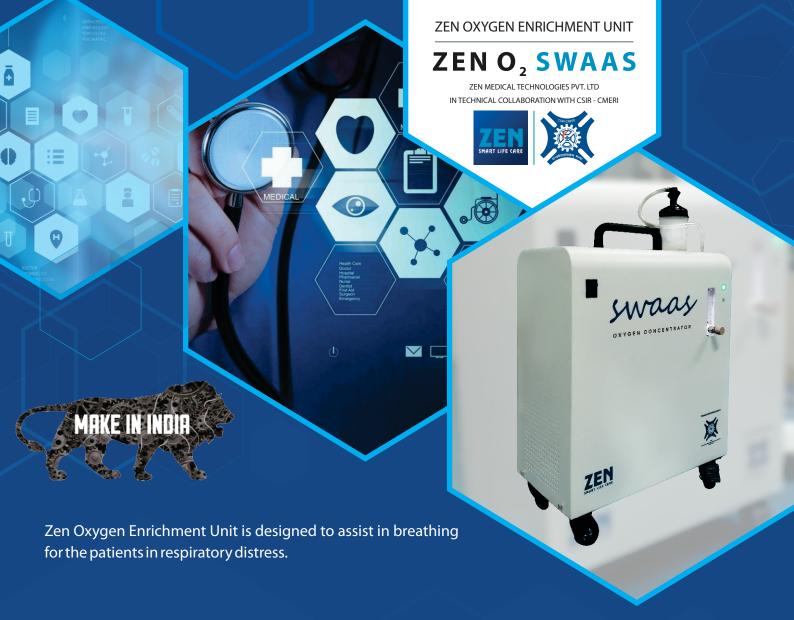

## **Salient Features**



Pressure Swing Adsorption (PSA) based system



Two Zeolite Sieves to enrich oxygen level



Double grade Filtration



Medical grade piston compressor with filters and water separator



Features lithium based imported Arkema brand molecular sieves



Solenoid Valves with Electronic Controller



Manual Flow Control at Set Pressure



Castor Wheel mounted Portable Unit

## **Specifications**

| Flow Rate (LPM)     | 0.5 - 5                                              | 5 - 10  | 10 - 30 |
|---------------------|------------------------------------------------------|---------|---------|
| Oxygen Purity (%)   | 90 - 96                                              | 60 - 90 | 40 - 60 |
| Delivery Pressure   | 35 - 55 kPa (Configurable)